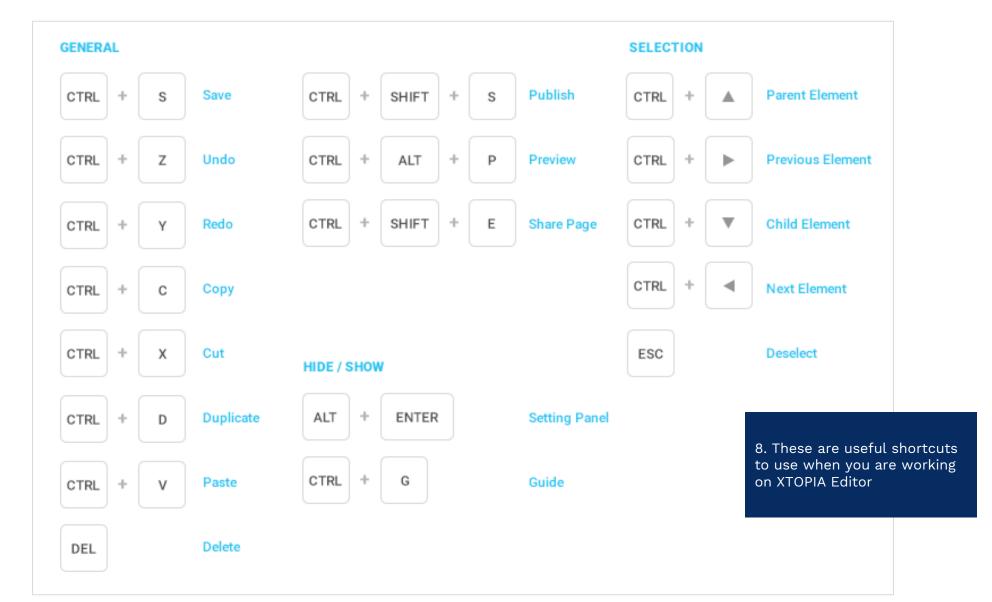

# **XTOPIA System**

**OVERVIEW** 

Used





# **Useful Tips**

## What Causes Users To Leave Your Website

One of the key success factor of a website is its ability to keep y clicking on the "Add" button There are 3 things you need to avoid in order to retain your users pageviews.



7. Customise what you want to see on your dashboard by on top right.

#### LEARN MORE

### Latest Announcements (Updated 08 March 2019)



#### **Enhanced Features:**

• Did you notice there are some new Smart Objects in your library? They them now by accessing the Page Editor.

#### **New Features:**

- Did you notice there are some new Smart Objects in your library? Try them now by accessing the Page Editor.
- Did you know XTOPIA is available on Microsoft AZURE hosting too? Get in touch to





















# THANK YOU.