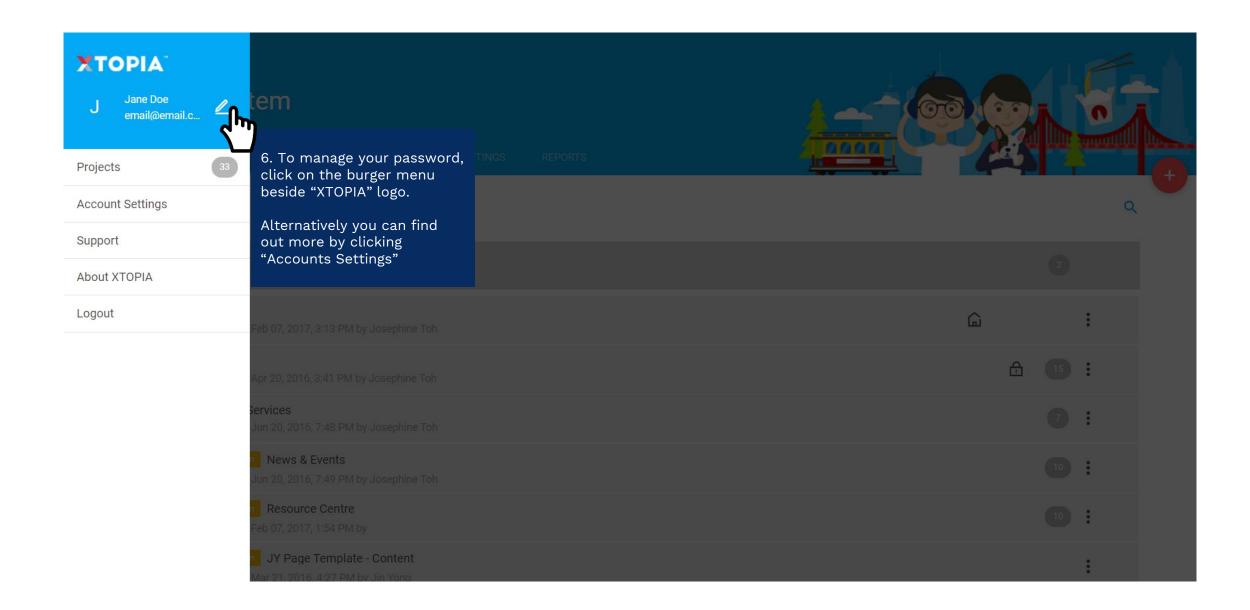

# TOPIA \*\* Additional Features You Should Know About XTOPIA



















































# **XTOPIA System**

**OVERVIEW** 

Used





# **Useful Tips**

## What Causes Users To Leave Your Website

One of the key success factor of a website is its ability to keep y clicking on the "Add" button There are 3 things you need to avoid in order to retain your users pageviews.



7. Customise what you want to see on your dashboard by on top right.

#### LEARN MORE

### Latest Announcements (Updated 08 March 2019)



#### **Enhanced Features:**

• Did you notice there are some new Smart Objects in your library? They them now by accessing the Page Editor.

#### **New Features:**

- Did you notice there are some new Smart Objects in your library? Try them now by accessing the Page Editor.
- Did you know XTOPIA is available on Microsoft AZURE hosting too? Get in touch to