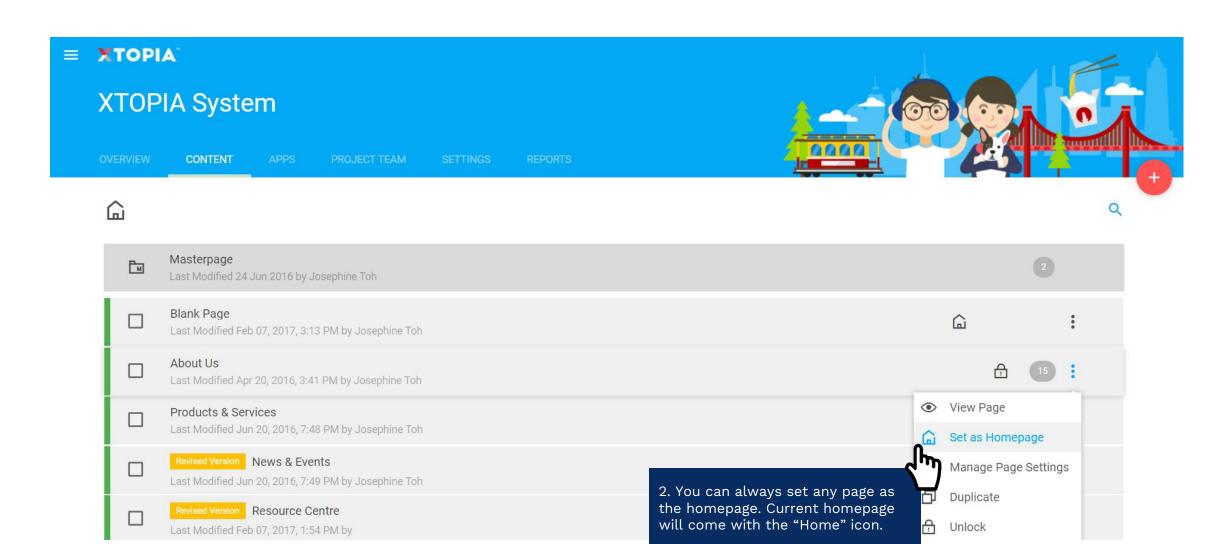

# TOPIA \*\* Additional Features You Should Know About XTOPIA



















































# **XTOPIA System**

**OVERVIEW** 

Used





# **Useful Tips**

## What Causes Users To Leave Your Website

One of the key success factor of a website is its ability to keep y clicking on the "Add" button There are 3 things you need to avoid in order to retain your users pageviews.



7. Customise what you want to see on your dashboard by on top right.

#### LEARN MORE

### Latest Announcements (Updated 08 March 2019)



#### **Enhanced Features:**

• Did you notice there are some new Smart Objects in your library? They them now by accessing the Page Editor.

#### **New Features:**

- Did you notice there are some new Smart Objects in your library? Try them now by accessing the Page Editor.
- Did you know XTOPIA is available on Microsoft AZURE hosting too