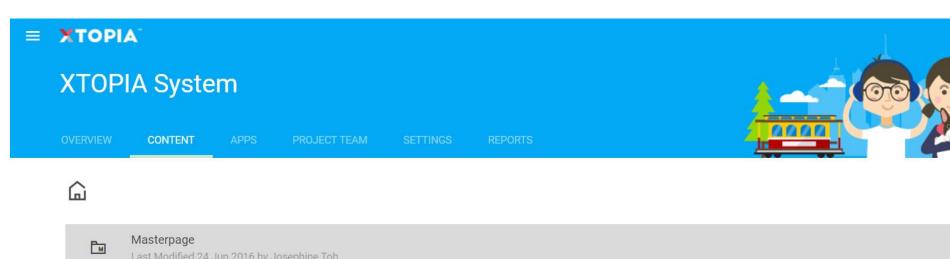

# TOPIA \*\* Additional Features You Should Know About XTOPIA



















































# **XTOPIA System**

**OVERVIEW** 

Used





# **Useful Tips**

## What Causes Users To Leave Your Website

One of the key success factor of a website is its ability to keep y clicking on the "Add" button There are 3 things you need to avoid in order to retain your users pageviews.



7. Customise what you want to see on your dashboard by on top right.

#### LEARN MORE

### Latest Announcements (Updated 08 March 2019)



#### **Enhanced Features:**

• Did you notice there are some new Smart Objects in your library? They them now by accessing the Page Editor.

#### **New Features:**

- Did you notice there are some new Smart Objects in your library? Try them now by accessing the Page Editor.
- Did you know XTOPIA is available on Microsoft AZURE hosting too? Get