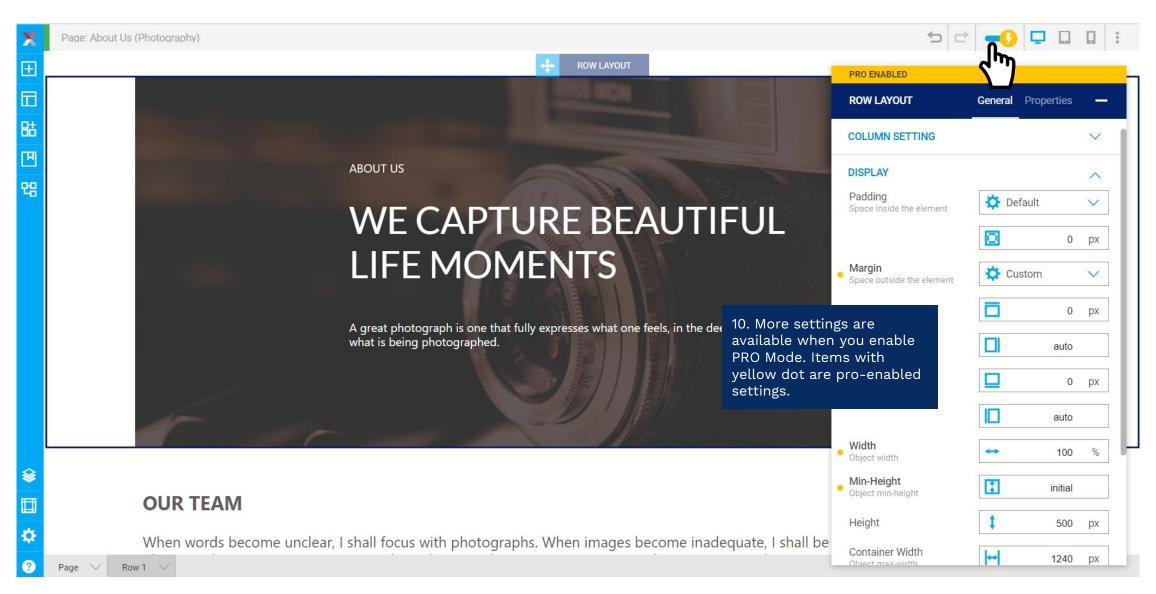

# **XTOPIA System**

**OVERVIEW** 

Used





# **Useful Tips**

## What Causes Users To Leave Your Website

One of the key success factor of a website is its ability to keep y clicking on the "Add" button There are 3 things you need to avoid in order to retain your users pageviews.



7. Customise what you want to see on your dashboard by on top right.

#### LEARN MORE

### Latest Announcements (Updated 08 March 2019)



#### **Enhanced Features:**

• Did you notice there are some new Smart Objects in your library? They them now by accessing the Page Editor.

#### **New Features:**

- Did you notice there are some new Smart Objects in your library? Try them now by accessing the Page Editor.
- Did you know XTOPIA is available on Microsoft AZURE hosting too? Get in touch to





















# THANK YOU.