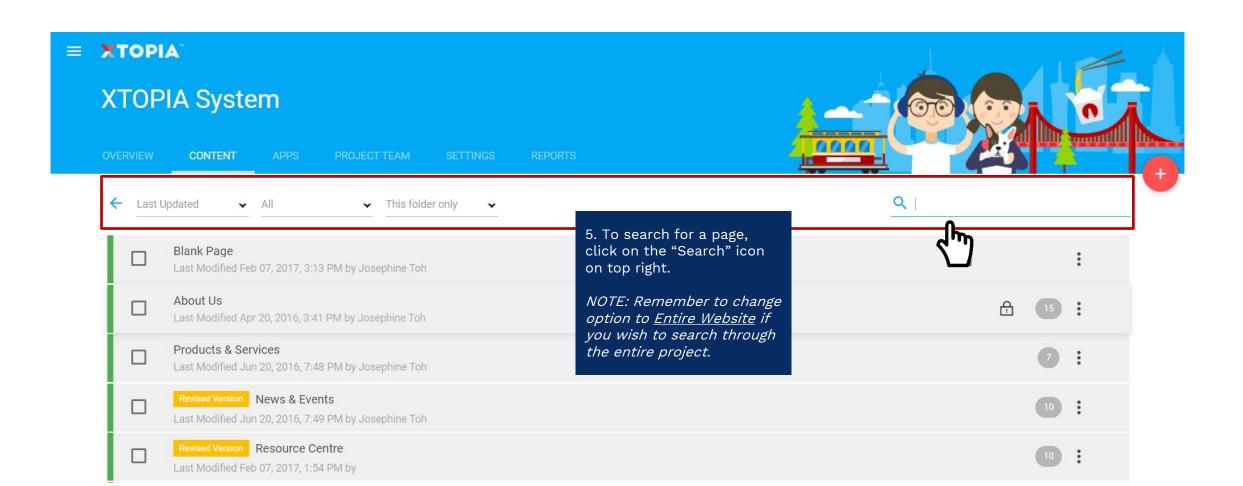

# TOPIA \*\* Additional Features You Should Know About XTOPIA



















































# **XTOPIA System**

**OVERVIEW** 

Used





# **Useful Tips**

## What Causes Users To Leave Your Website

One of the key success factor of a website is its ability to keep y clicking on the "Add" button There are 3 things you need to avoid in order to retain your users pageviews.



7. Customise what you want to see on your dashboard by on top right.

#### LEARN MORE

### Latest Announcements (Updated 08 March 2019)



#### **Enhanced Features:**

• Did you notice there are some new Smart Objects in your library? They them now by accessing the Page Editor.

#### **New Features:**

- Did you notice there are some new Smart Objects in your library? Try them now by accessing the Page Editor.
- Did you know XTOPIA is available on Microsoft AZURE hosting too? Get in touch to