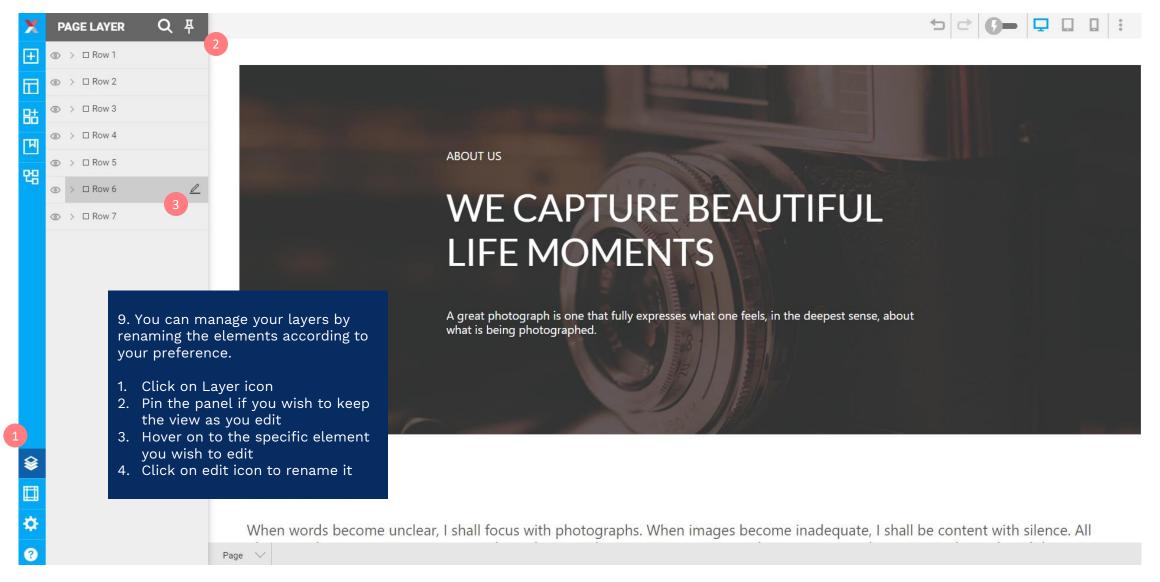

# **XTOPIA System**

**OVERVIEW** 

Used





# **Useful Tips**

## What Causes Users To Leave Your Website

One of the key success factor of a website is its ability to keep y clicking on the "Add" button There are 3 things you need to avoid in order to retain your users pageviews.



7. Customise what you want to see on your dashboard by on top right.

#### LEARN MORE

### Latest Announcements (Updated 08 March 2019)



#### **Enhanced Features:**

• Did you notice there are some new Smart Objects in your library? They them now by accessing the Page Editor.

#### **New Features:**

- Did you notice there are some new Smart Objects in your library? Try them now by accessing the Page Editor.
- Did you know XTOPIA is available on Microsoft AZURE hosting too? Get in touch to





















# THANK YOU.