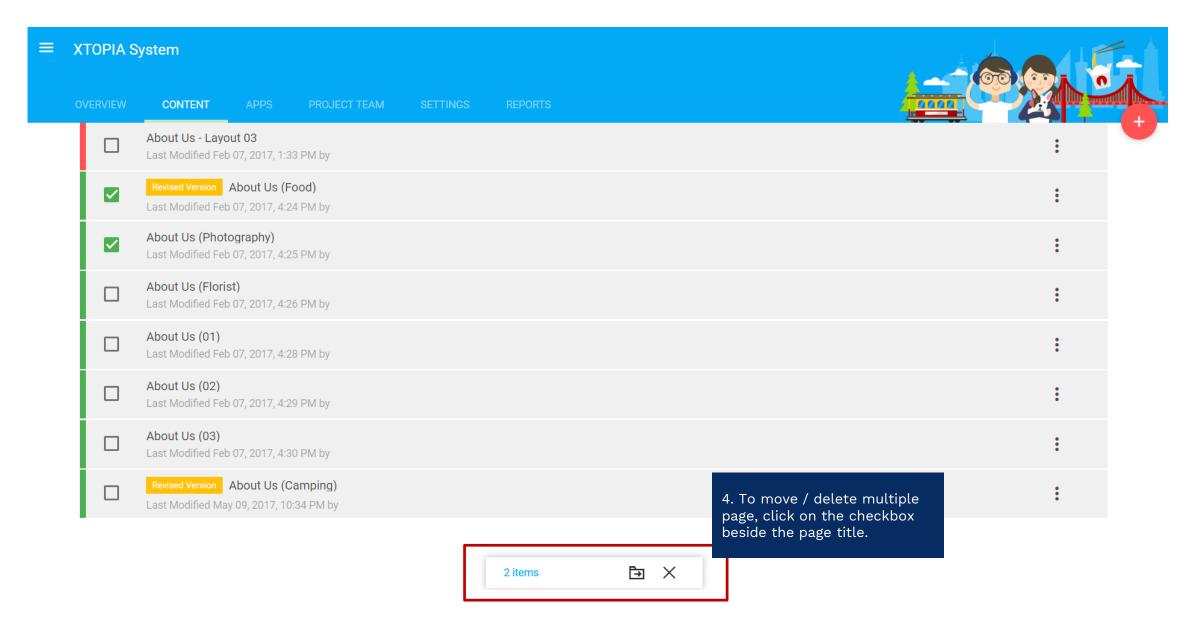

# TOPIA \*\* Additional Features You Should Know About XTOPIA



















































# **XTOPIA System**

**OVERVIEW** 

Used





# **Useful Tips**

## What Causes Users To Leave Your Website

One of the key success factor of a website is its ability to keep y clicking on the "Add" button There are 3 things you need to avoid in order to retain your users pageviews.



7. Customise what you want to see on your dashboard by on top right.

#### LEARN MORE

### Latest Announcements (Updated 08 March 2019)



#### **Enhanced Features:**

• Did you notice there are some new Smart Objects in your library? They them now by accessing the Page Editor.

#### **New Features:**

- Did you notice there are some new Smart Objects in your library? Try them now by accessing the Page Editor.
- Did you know XTOPIA is available on Microsoft AZURE hosting too? Get in touch