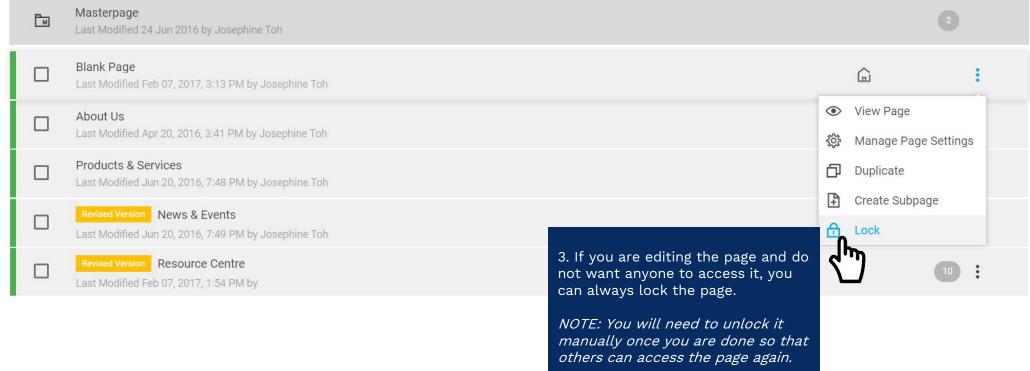

# TOPIA \*\* Additional Features You Should Know About XTOPIA



















































# **XTOPIA System**

**OVERVIEW** 

Used





# **Useful Tips**

## What Causes Users To Leave Your Website

One of the key success factor of a website is its ability to keep y clicking on the "Add" button There are 3 things you need to avoid in order to retain your users pageviews.



7. Customise what you want to see on your dashboard by on top right.

#### LEARN MORE

### Latest Announcements (Updated 08 March 2019)



#### **Enhanced Features:**

• Did you notice there are some new Smart Objects in your library? They them now by accessing the Page Editor.

#### **New Features:**

- Did you notice there are some new Smart Objects in your library? Try them now by accessing the Page Editor.
- Did you know XTOPIA is available on Microsoft AZURE hosting too? Get in